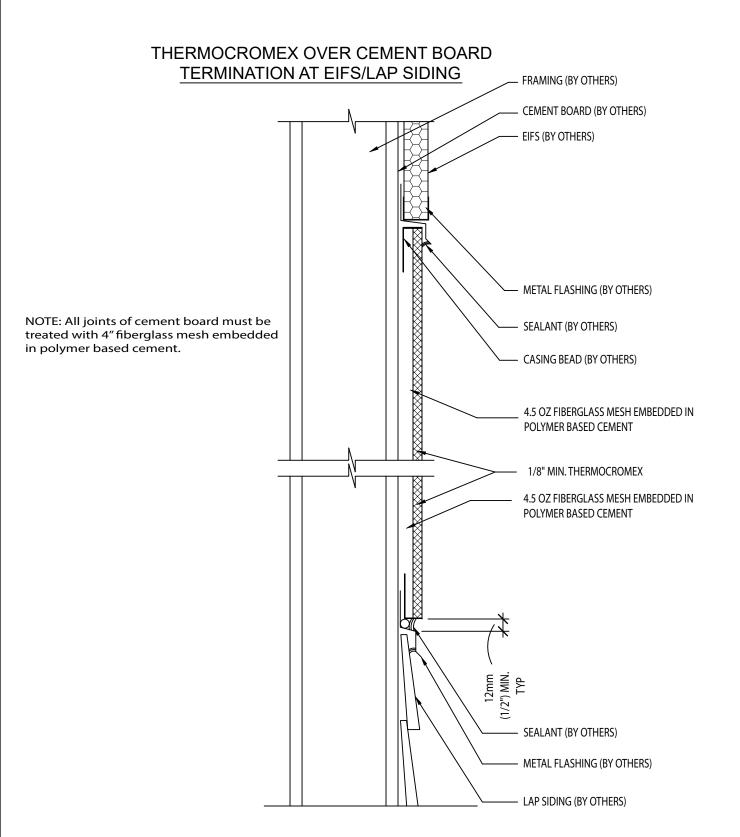

## SCALE = 3" = 1'-0"

NOTE-ALL COMPONENTS DESIGNATED IN DRAWINGS SHALL BE DESIGNED, DETAILED AND ENGINEERED BY REPRESENTATIVES OF THE ARCHITECT, OWNER OR CONTRACTOR IN COMPLIANCE WITH MODEL CODES, ARCHITECT UNAL AND ENGINEERING REQUIREMENTS PERTAINING TO SPECIFIC BUILDING PROJECTS. SOUTHWEST PROGRESSIVE ENTERPRISES NC., MAKES NO REPRESENTATION REGARDING CONCOMENTO FIT SSUGGESTIONS TO MODEL BUILDING CODES, ENGINEERING CRITERIA, SPECIFIC APPLICATIONS OR PROJECT LOCATIONS. SOUTHWEST PROGRESSIVE ENTERPRISES INC., MAKES NO VAREMANTY, EVPRESSED ON IMPLIED AST OTHE ARCHITECTURAL DESIGN, ENGINEERING, OR WORKMANSHIP OF PROJECTS USING THERMOCROMEX.